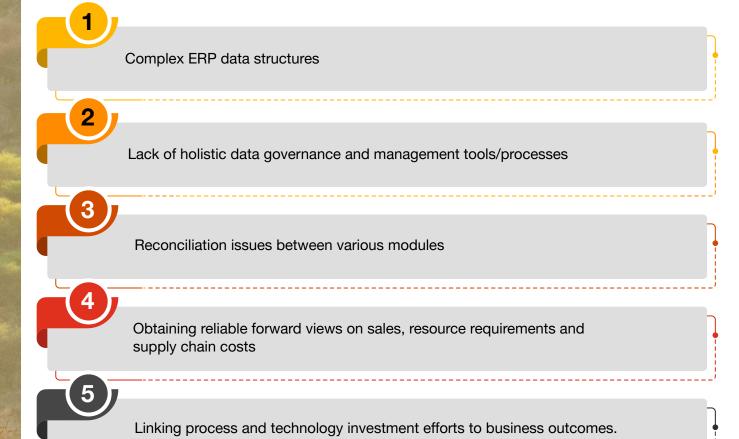

Leveraging SAP technology, PwC helps clients overcome business challenges including: